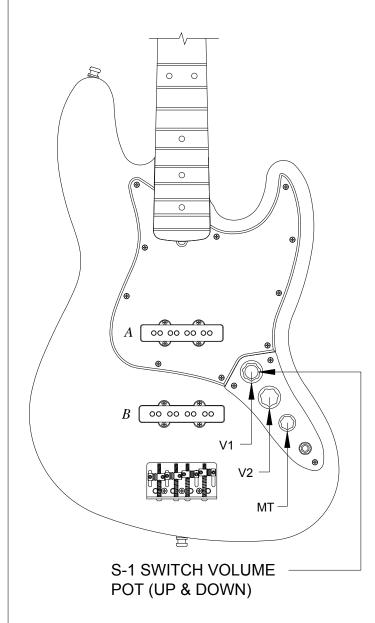

## AMERICAN SERIES JAZZ BASS 019-3400 AMERICAN SERIES JAZZ BASS FRETLESS 019-3408 AMERICAN SERIES JAZZ BASS V 019-3500

| S-1 SWITCH UP      |             |
|--------------------|-------------|
| NECK P.U. VOLUME   | V1          |
| BRIDGE P.U. VOLUME | V2          |
| ** ** ** **        | -A (NECK)   |
| ** ** ** **        | -B (BRIDGE) |
| A/B                | CONNECTION  |

| S-1 SWITCH DOWN |              |  |
|-----------------|--------------|--|
| MASTER VOLUME   | V1           |  |
| N/A             | V2           |  |
| ** ** ** **     | -A (NECK)    |  |
| ** ** ** **     | - B (BRIDGE) |  |
| A+B             | CONNECTION   |  |

V1 = VOLUME #1 V2 = VOLUME #2 MT = MASTER TONE + = SERIES CONNECTION / = PARALLEL CONNECTION / = PARALLEL CONNECTION / = PARALLEL CONNECTION